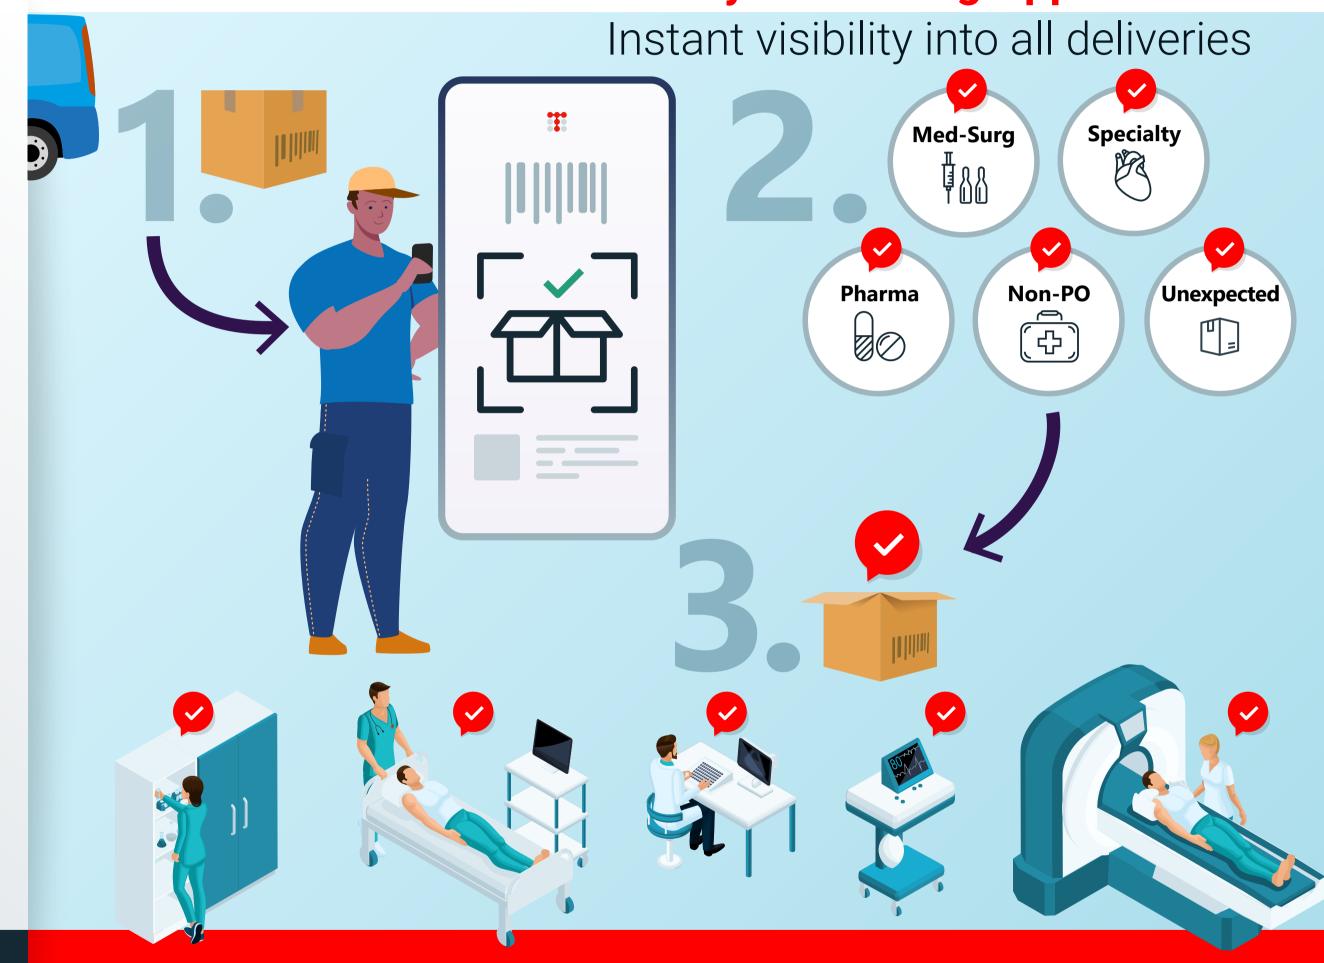

## **Tecsys Receiving App Process**

**GAINS** 

- All "specialty" items are tracked and logged accordingly.
- All PO receipts are 3-way matched for accounting purposes.
- Instant visibility into all deliveries to the hospital.
- Accessibility of advanced shipping notice (ASN) receiving from trusted vendors.