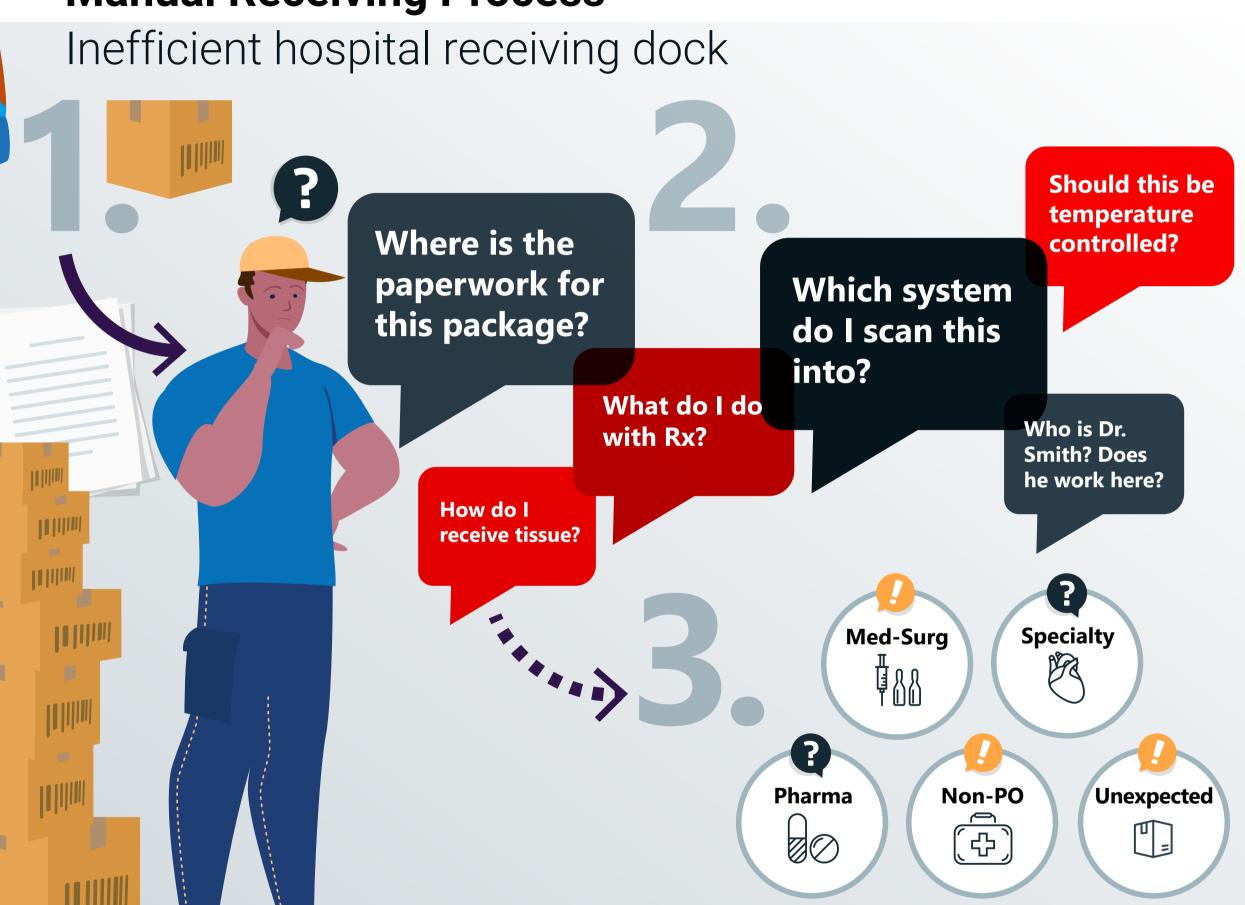

## **Manual Receiving Process**

Broken chain of custody.

Manual receiving process

**CHALLENGES** 

- Manual receiving processes with multiple applications.
- Advanced shipping notice (ASN) receipts are not supported.
- Delivery delays and errors.